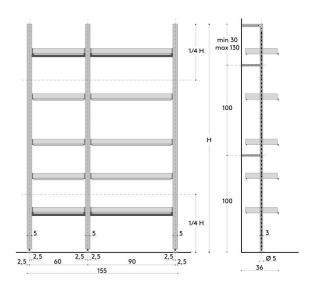

## Materials

Uprights

matt black anodized extruded aluminum. Uprights equipped with adjustable

Brackets and crosspieces

matt black anodised extruded aluminium.

Shelves

matt black anodised aluminium sheet.

Cabinets

matt black anodised aluminium sheet. Runners with soft-close system.

AC adapter

integrated in the lower crosspiece (output 24V).

Control

dimmer included in the lower crosspiece and operated by radio control.