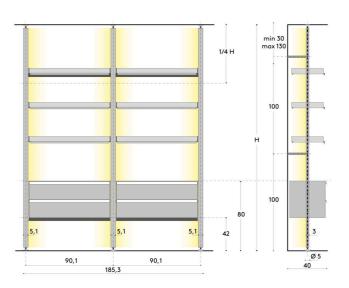

## Materials

Uprights

matt black anodized extruded aluminum. Uprights equipped with adjustable

Brackets and crosspieces

matt black anodised extruded aluminium.

Shelves

matt black anodised aluminium sheet.

Cabinets

matt black anodised aluminium sheet. Runners with soft-close system.

AC adapter

integrated in the lower crosspiece (output 24V).

Control

dimmer included in the lower crosspiece and operated by radio control.