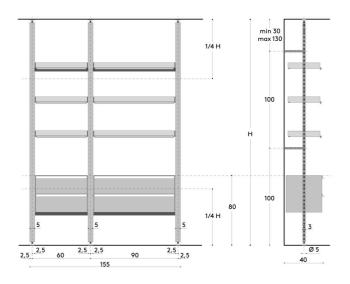

## Materials

Uprights

matt black anodized extruded aluminum. Uprights equipped with adjustable

Brackets and crosspieces

matt black anodised extruded aluminium.

Shelves

matt black anodised aluminium sheet.

Cabinets

matt black anodised aluminium sheet. Runners with soft-close system.

AC adapter

integrated in the lower crosspiece (output 24V).

Control

dimmer included in the lower crosspiece and operated by radio control.