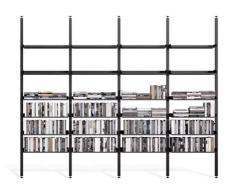

## Wigmore Shelving System

Design:

C.R.S. DE PADOVA

+ info: https://www.depadova.com/materials.pdf

De Padova srl - info@depadova.it

## SHELVING AND STORAGE SYSTEM.

## Materials

Uprights

matt black anodized extruded aluminum. Uprights equipped with adjustable

Brackets and crosspieces

matt black anodised extruded aluminium.

Shelves

matt black anodised aluminium sheet.

Cabinets

matt black anodised aluminium sheet. Runners with soft-close system.

AC adapter

integrated in the lower crosspiece (output 24V).

Control

dimmer included in the lower crosspiece and operated by radio control.

## Wigmore Shelving System

Design: C.R.S. DE PADOVA