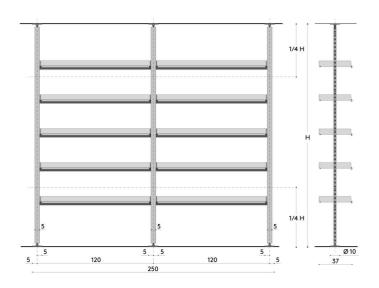

## Materials

Uprights

matt black anodized extruded aluminum. Uprights equipped with adjustable

Brackets and crosspieces

matt black anodised extruded aluminium.

Shelves

matt black anodised aluminium sheet.

Cabinets

matt black anodised aluminium sheet. Runners with soft-close system.

AC adapter

integrated in the lower crosspiece (output 24V).

Control

dimmer included in the lower crosspiece and operated by radio control.